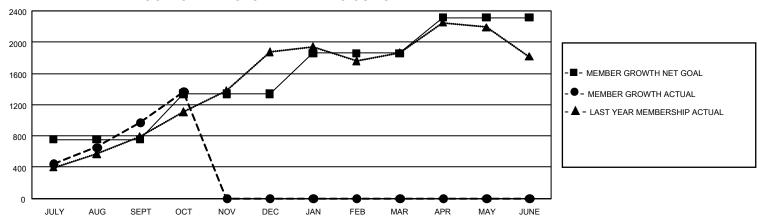

## GOALS AND ACTUAL MEMBERS CUMULATIVE

| DROPPED CLUBS: 12 |     | 262 CLUBS OF 694 ADDED 1<br>OR MORE NEW MEMBERS | GENDER DISTRIBUTION  MALE 15,982 (73.29%) |                |  |
|-------------------|-----|-------------------------------------------------|-------------------------------------------|----------------|--|
|                   |     |                                                 | <br>  FEMALE                              | 5,824 (26.71%) |  |
|                   |     |                                                 | I                                         | ,              |  |
| DROPPED MEMBERS   |     |                                                 | NON BINARY                                | 0 (0.00%)      |  |
| DECEASED          | 40  |                                                 | PREFER NOT TO ANSWER                      | 0 (0.00%)      |  |
| CLUB CANCELLED    | 140 |                                                 | TOTAL FAMILY UNIT MEMBERS                 | 8,341          |  |
| OTHER             | 522 | CLICK HERE FOR                                  | o,o.                                      |                |  |
| TOTAL             | 702 | CUMULATIVE MEMBERSHIP DATA                      | FAMILY MEMBERS PAYING HALF DUES 4,59      |                |  |

## GMT Constitutional Area 6, Group G

REPORT DOES NOT INCLUDE CLUBS IN UNDISTRICTED AREAS.

| Clubs         |               |             |               | Members               |                           |                         |                                                    |
|---------------|---------------|-------------|---------------|-----------------------|---------------------------|-------------------------|----------------------------------------------------|
|               | RESULTS FOR   | R 2021-2022 |               | RESULTS FOR 2021-2022 |                           |                         |                                                    |
| QUARTER       | NEW CLUB GOAL | NEW CLUBS   | DROPPED CLUBS | QUARTER M             | IEMBER GROWTH NET<br>GOAL | MEMBER GROWTH<br>ACTUAL | DROPPED MEMBERS<br>ACTUAL (including<br>transfers) |
| JULY/AUG/SEPT | 132           | 34          | 11            | JULY/AUG/SEP          | T 755                     | 1,640                   | 600                                                |
| OCT/NOV/DEC   | 66            | 10          | 1             | OCT/NOV/DEC           | 585                       | 524                     | 103                                                |
| JAN/FEB/MAR   | 36            | 0           | 0             | JAN/FEB/MAR           | 517                       | 0                       | 0                                                  |
| APR/MAY/JUNE  | 30            | 0           | 0             | APR/MAY/JUNE          | 458                       | 0                       | 0                                                  |