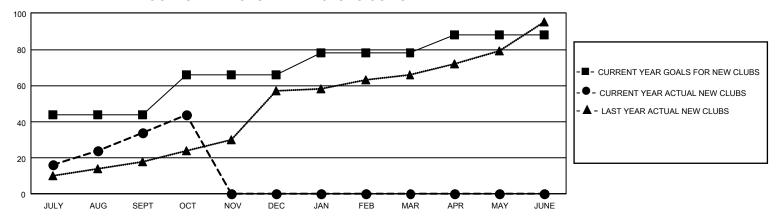

## GOALS AND ACTUAL NEW CLUBS CUMULATIVE

## GMT Constitutional Area 6, Group G

REPORT DOES NOT INCLUDE CLUBS IN UNDISTRICTED AREAS.

| Clubs         |               |             |               | Members               |                           |                         |                                                    |
|---------------|---------------|-------------|---------------|-----------------------|---------------------------|-------------------------|----------------------------------------------------|
|               | RESULTS FOR   | R 2021-2022 |               | RESULTS FOR 2021-2022 |                           |                         |                                                    |
| QUARTER       | NEW CLUB GOAL | NEW CLUBS   | DROPPED CLUBS | QUARTER M             | IEMBER GROWTH NET<br>GOAL | MEMBER GROWTH<br>ACTUAL | DROPPED MEMBERS<br>ACTUAL (including<br>transfers) |
| JULY/AUG/SEPT | 132           | 34          | 11            | JULY/AUG/SEP          | T 755                     | 1,640                   | 600                                                |
| OCT/NOV/DEC   | 66            | 10          | 1             | OCT/NOV/DEC           | 585                       | 524                     | 103                                                |
| JAN/FEB/MAR   | 36            | 0           | 0             | JAN/FEB/MAR           | 517                       | 0                       | 0                                                  |
| APR/MAY/JUNE  | 30            | 0           | 0             | APR/MAY/JUNE          | 458                       | 0                       | 0                                                  |